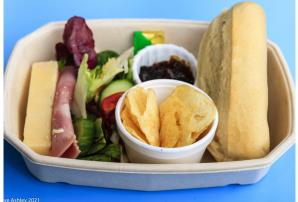

## Ploughman's Lunch

Ham, cheese, half a baguette, salad, pickle, crisps and butter.

£10.50 per person (\* GF £11.25)