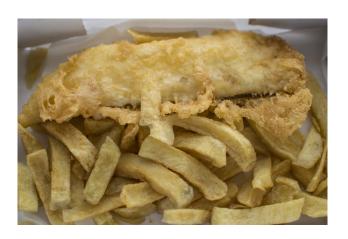

# Fish and Chip Supper Cruise / Jazz Cruise / Irish Music Cruise Hot Supper

Cod & Chips, Chicken & Chips or Vegetable Pancake & Chips.

£11.00 per person

We regret that we cannot offer a GF alternative to these options.