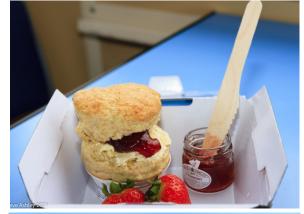

# Public Standard Cruises Cream Tea

A delicious hand made scone with clotted cream, strawberry jam and fresh strawberries with a tea or coffee.

£9.50 per person (\*GF £10.25)