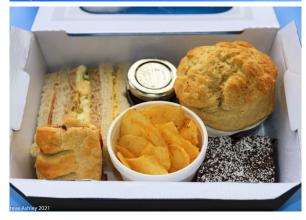

#### Mini Afternoon Tea

A trio of sandwiches (ham, cheese, egg and cress) sausage roll, crisps, salad, clotted cream and jam scone and a cake (brownie, lemon drizzle, shortbread or tea loaf) with tea or coffee.

£16.50 per person (GF £18.50)

Food may vary slightly from that photographed