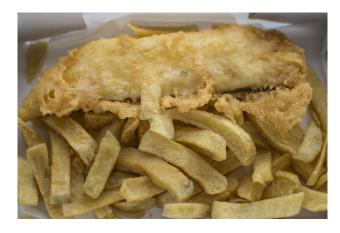

## Fish and Chip Supper Cruise / Jazz Cruise / Irish Music Cruise Hot Supper

Cod & Chips, Chicken & Chips or Vegetable Pancake & Chips.

#### £11.00 per person

We regret that we cannot offer a GF alternative to these options.