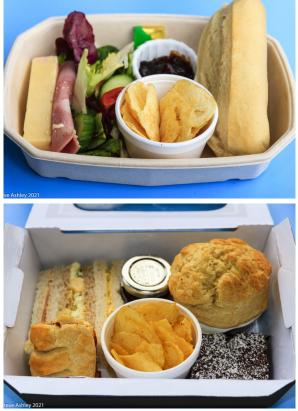

### **Ploughman's Lunch**

Ham, cheese, half a baguette, salad, pickle, crisps and butter.

£9.00 per person

#### Afternoon Tea

A trio of sandwiches (ham, cheese, egg and cress) sausage roll, crisps, salad, clotted cream and jam scone and a cake (brownie, lemon drizzle, shortbread or tea loaf) with tea or coffee.