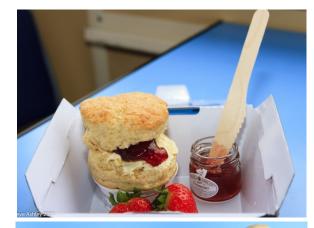

#### **Cream Tea**

A delicious hand made scone with clotted cream, strawberry jam and fresh strawberries with a tea or coffee.

£7.50 per person