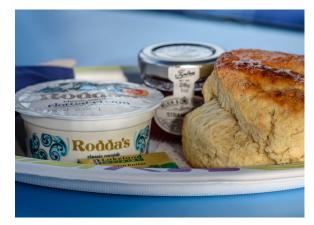

#### **Cream Tea**

A delicious hand made scone with clotted cream, strawberry jam and fresh strawberries with a tea or coffee.

£7.50 per person