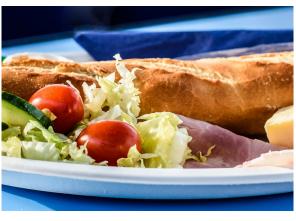

## **Ploughman's Lunch**

Ham, cheese, half a baguette, salad, pickle, crisps and butter. £9.00 per person